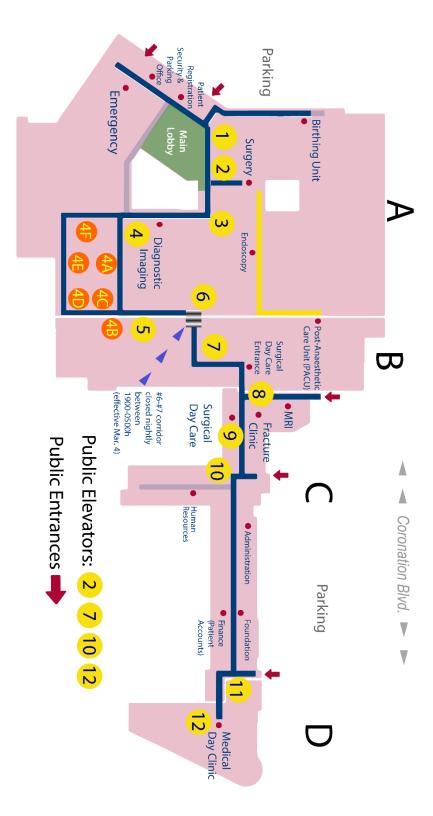

- 1 Main Entrance, Patient Registration
- 2 Surgery: Minor procedures, Wing A elevator
- 3 Courtyard hallway (level 1)
- 4 Diagnostic Imaging (DI) Registration
  - 4A thru 4F DI wait rooms
- 5 Hallway marker
- 6 Hallway marker (CLOSED 1900-0500h, effective Mar. 4)
- 7 Wing B elevator (Cardiac & Pulmonary Testing – Level 0)
- 8 MRI, Fracture Clinic, Wing C
- 9 Surgical Day Care Admitting
- 10 Wing C elevator, Switchboard
- 11 Wing D patient/visitor entrance
- 12 Medical Day Care, Wing D elevator (Laboratory - Level 0)